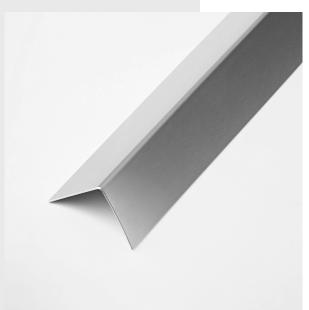

## **CBH 450 OPTIONAL LENGTHS/** WIDTHS AVAILABLE MATERIAL: BRASS, BRONZE AND STAINLESS STEEL FINISHES: ALL STANDARD 0 $\bigcirc$ 0 **OPTIONAL LENGTHS/** WIDTHS AVAILABLE CORNER GUARD $\bigcirc$ When ordering please specify all dimensions and fastening. Example: CBH 450 2' X 2' X48' X C32D