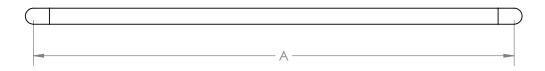

AVAILABLE IN 1"/1-1/4" / 1-1/2" DIA.

When ordering please specify diameter and centre to centre dimension A