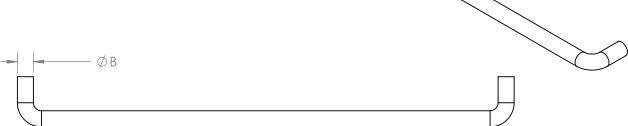

## **CBH 7040**

MATERIAL: BRASS, BRONZE, ALUMINUM AND STAINLESS STEEL

FINISHES: ALL STANDARD

MOUNTING: 1,3 OR 6
#1 MTG: 5/16 - 18 NC
#3 MTG: 5/16 - 18 NC
#3 MTG: FOR 1"DIA AND ABOVE. 3/8 - 16 NC.
#6 MTG: 3/8 - 16 NC

AVAILABLE IN 1"/1-1/4" / 1-1/2" DIA.

When ordering please specify diameter and centre to centre dimension A