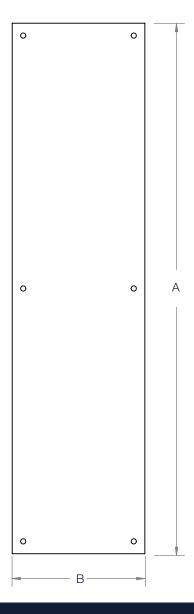

## **PUSHPLATE**

All push plates are drilled and countersunk with bevelled edges and supplied standard with #6x5/8 socket wood screws. Machine screws or tape are available upon request.

.050 GAUGE PLATES WILL BE SUPPLIED STANDARD, FOR THICKER PLATES USE SUFFIX

A .062 B .125