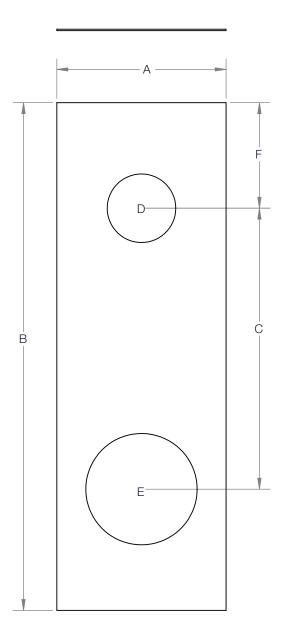

## CBH 970/971/972/973

MATERIAL: ALUMINUM, BRASS, BRONZE AND STAINLESS STEEL

FINISHES: N/A

SKUS:

CBH 970-ALUMINUM ESCUTCHEON CBH 971-BRASS ESCUTCHEON CBH 972-BRONZE ESCUTCHEON CBH 973-STAINLESS STEEL ESCUTCHEON

## **ESCUTCHEON**

NOTE: When ordering escutcheons be sure to state size of plate, top hole, bottom hole and the centre to centre dimension.